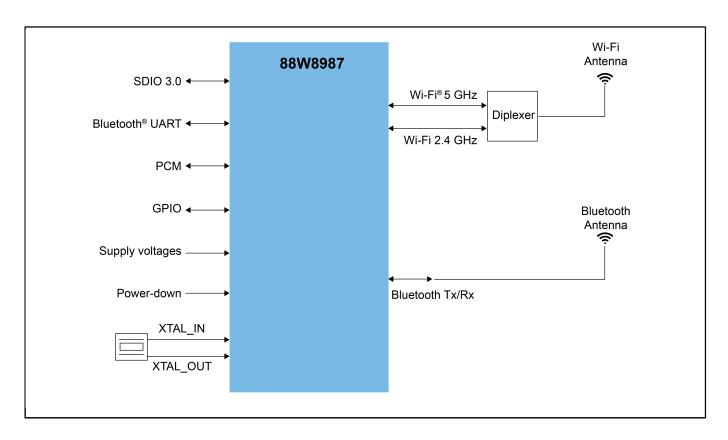

## 88W8987 (automotive) application diagram Block Diagram

View additional information for 88W8987 (Automotive): 2.4/5 GHz Dual-Band 1x1 Wi-Fi® 5 (802.11ac) + Bluetooth® 5.2 Solution.

Note: The information on this document is subject to change without notice.