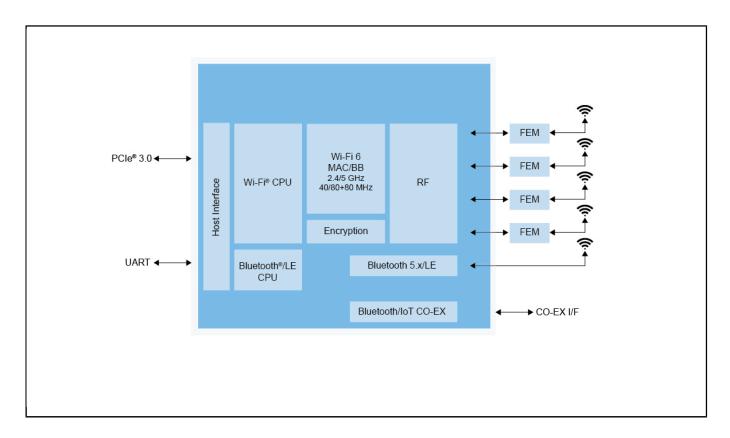

## 88W9064 Block Diagram Block Diagram

View additional information for 2.4/5 GHz Dual-Band 4x4 Wi-Fi® 6 (802.11ax) Access Solution.

Note: The information on this document is subject to change without notice.