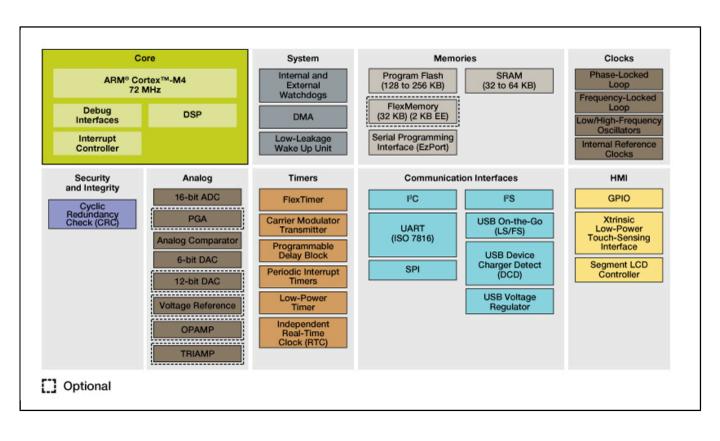

## Kinetis® K51-72 MHz, Segment LCD, USB Microcontrollers (MCUs) based on Arm® Cortex®-M4 Core

K51\_72

Last Updated: Jan 16, 2023

The Kinetis® K51 72 MHz Measurement MCUs, built on the Arm® Cortex®-M4 core, offer a scalable entry point into the mid-performance Kinetis portfolio offering Segment LCD, USB, high-precision analog integration, flexible low-power and peripheral options. This family shares the comprehensive enablement and scalability of the Kinetis portfolio.

## Kinetis K51 Mid-Performance MCUs Block Diagram Block Diagram

View additional information for Kinetis® K51-72 MHz, Segment LCD, USB Microcontrollers (MCUs) based on Arm® Cortex®-M4 Core.

Note: The information on this document is subject to change without notice.