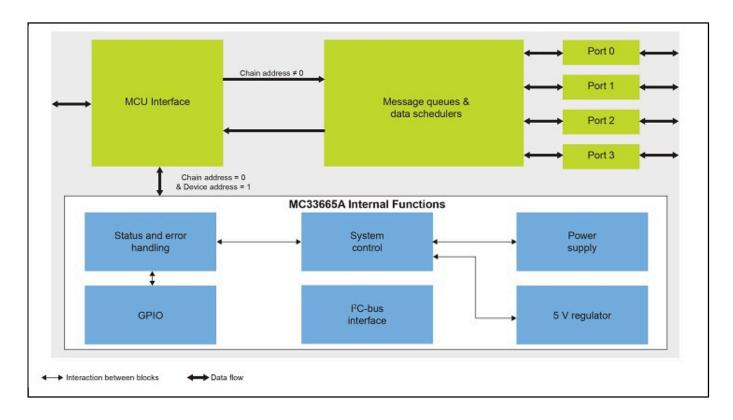

## MC33665A Block Diagram Block Diagram

View additional information for General Purpose BMS Communication TPL Transceiver and CAN FD Gateway.

Note: The information on this document is subject to change without notice.