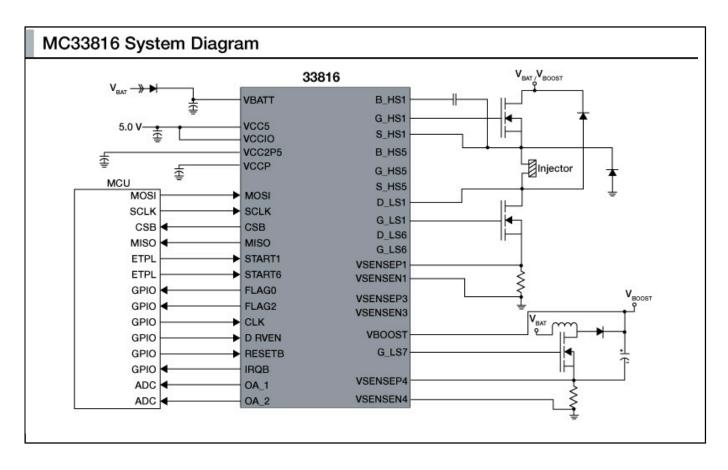

## MC33816

Last Updated: May 1, 2024

The NXP® MC33816 is a programmable gate driver IC for precision solenoid control applications.

- The IC consists of five external MOSFET high-side pre-drivers and seven external MOSFET low-side pre-drivers
- Provides a flexible solution for MOSFET gate drive with a versatile control and optimized latency time
- Gate drive, diagnosis, and protection are managed through four independent microcores, two code RAM and two data RAM banks
- The IC contains two internal voltage regulators

View internal diagram

## MC33816 System Diagram Block Diagram

View additional information for SD6 Programmable Driver for Solenoid Control.

Note: The information on this document is subject to change without notice.