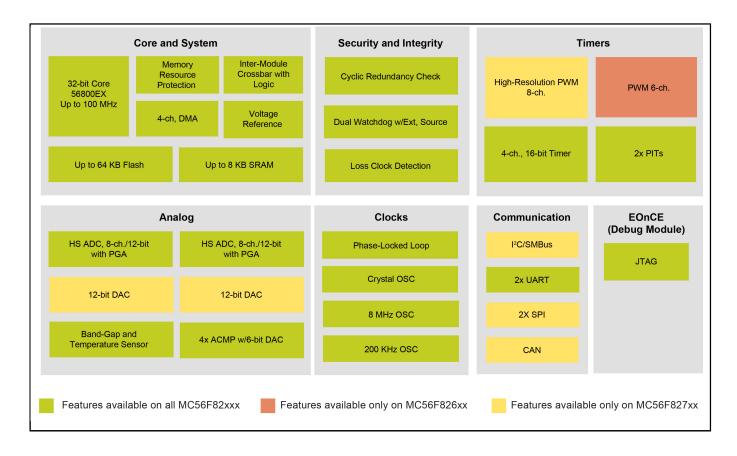

## 30517\_MC56F827XX\_BD Block Diagram

View additional information for MC56F826xx and MC56F827xx Digital Signal Controllers.

Note: The information on this document is subject to change without notice.