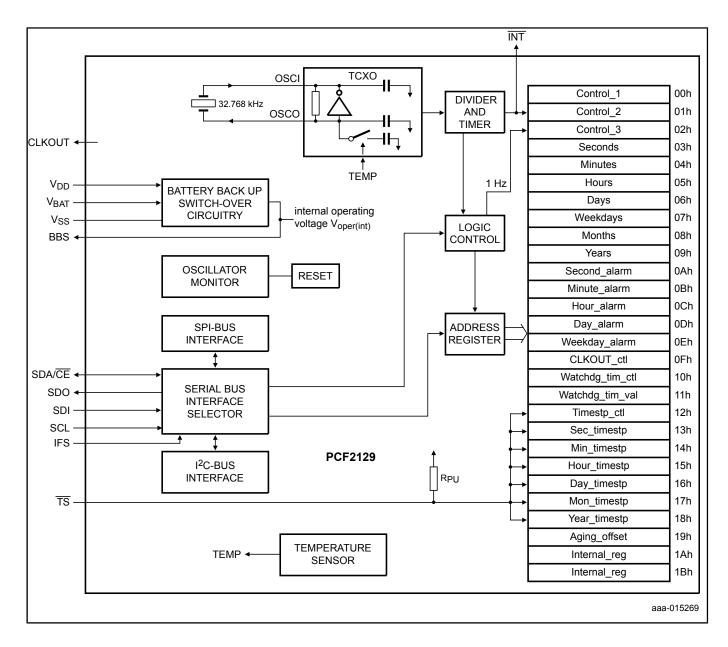

#### 新規採用非推奨

このページでは、新規設計を推奨しない製品に関する情報を掲載しています。

Last Updated: Apr 11, 2024

The PCF2129 is a CMOS Real Time Clock (RTC) and calendar with an integrated Temperature Compensated Crystal (Xtal) Oscillator (TCXO) and a 32.768 kHz quartz crystal optimized for very high accuracy and very low power consumption. The PCF2129 has a selectable I<sup>2</sup>C-bus or SPI-bus, a backup battery switch-over circuit, a programmable watchdog function, a timestamp function, and many other features.

### PCF2129 Block Diagram Block Diagram

View additional information for Accurate RTC with Battery Backup.

Note: The information on this document is subject to change without notice.