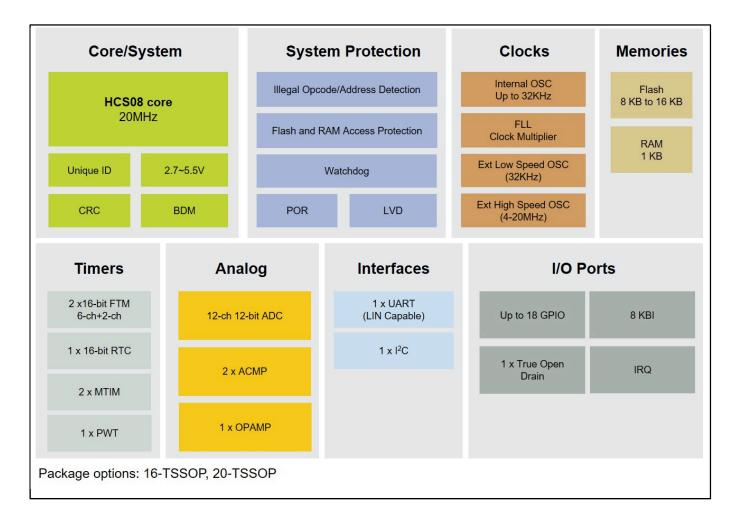

# 8-bit 5V Full-featured MCU with Rich Analog

# S08PB

Last Updated: May 13, 2024

The S08PB MCUs integrate key features like 12-bit ADC, analog comparator, amplifier, I2C, and flexible timers to simplify design and to help reduce system cost.

The S08P family is simple, yet powerful, and offers EFT/ESD performance. This scalable and pin-compatible MCU family reuses existing S08 core, IP and tools for easy migration from existing 8-bit S08 products. Our 5V 8-bit S08P MCU family gives your designs more durability and reliability in harsh industrial and user interface environments, meeting appliance safety standard IEC60730.

## MC9S08PB-BD Block Diagram



### View additional information for 8-bit 5V Full-featured MCU with Rich Analog.

Note: The information on this document is subject to change without notice.

#### www.nxp.com

NXP and the NXP logo are trademarks of NXP B.V. All other product or service names are the property of their respective owners. The related technology may be protected by any or all of patents, copyrights, designs and trade secrets. All rights reserved. © 2024 NXP B.V.