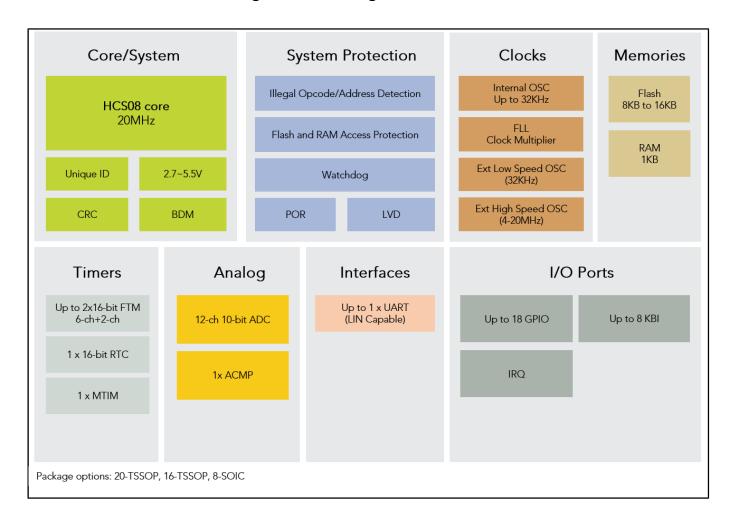

## MC9S08PLS Series Block Diagram Block Diagram

View additional information for 8-bit 5V MCU with Streamlined Features.

Note: The information on this document is subject to change without notice.