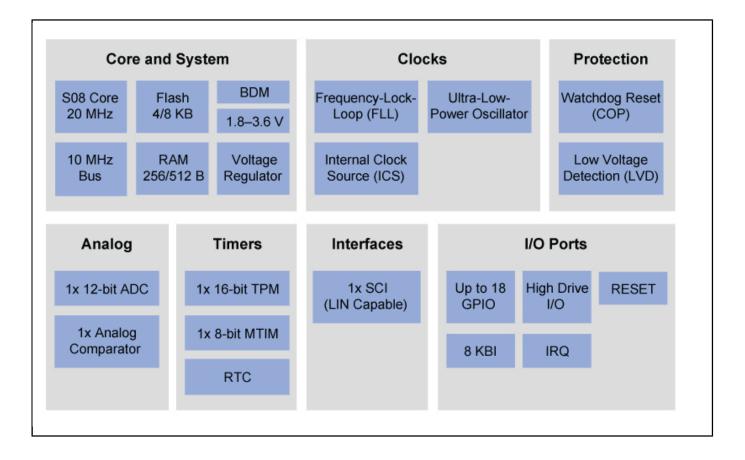

## S08QL

Last Updated: Aug 1, 2023

The S08QL family provide extreme energy efficiency at a voltage range of 1.8 to 3.6V, suitable for cost-effective, battery sensitive, portable, low-power applications. QL8 offers low-power features such as two ultra-low-power stop modes, low-power run and wait for modes, 6 µs wake-up time, ultra-low-power external oscillator and clock gating registers to disable clocks to unused peripherals. Besides low-power, QL8 supports up to 8 KB of flash memory. It consists of an 8-bit module timer, a 16-bit timer/PWM (TPM), UART, RTC, 12-bit ADC and analog comparator. QL8 can be powered down to 1.8V and still able to operate at maximum 20 MHz CPU speed.

## S08QL MCU Block Diagram Block Diagram

View additional information for 8-bit 3V Low-Power MCUs.

Note: The information on this document is subject to change without notice.